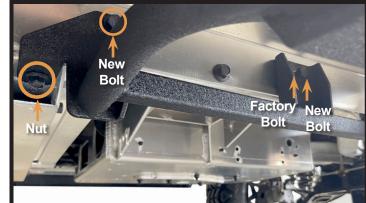

#### **Passenger Side Shown**

Using a 15mm socket, 13mm socket, and a 13mm wrench remove the nuts and bolts highlighted.

Retain nut from cross member and factory bolt as noted in picture.

Attach side step to frame using supplied hardware, factory nut and bolt. Then using a 15mm socket, 16mm socket, and 17mm wrench. Tighten hardware.