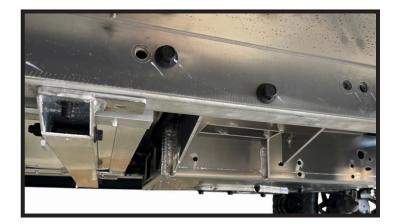

#### **Passenger Side Shown**

Using a 15mm socket, 13mm socket, and a 13mm wrench remove the nuts and bolts highlighted.

Retain nut from cross member and factory bolt as noted in picture.

Attach side step to frame using supplied hardware, factory nut and bolt. Then using a 15mm socket, 16mm socket, and 17mm wrench. Tighten hardware.