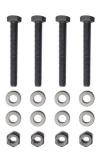

## Side Steps for AX2 Model Part# E1-007

### **INSTALLATION INSTRUCTIONS**

#### Included in this Kit



Driver Side Step



Passenger Side Step



Hardware





#### **Passenger Side Shown**



Using a 15mm socket, 13mm socket, and a 13mm wrench remove the nuts and bolts highlighted.

Retain nut from cross member and factory bolt as noted in picture.



Attach side step to frame using supplied hardware, factory nut and bolt. Then using a 15mm socket, 16mm socket, and 17mm wrench. Tighten hardware.





Repeat process on driver side.

# **INSTALLATION COMPLETE**



For more instructions and videos visit sierralsv.com