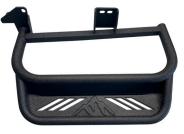

## Side Steps for AX2 Model Part# E1-007

### **INSTALLATION INSTRUCTIONS**

#### Included in this Kit



Driver Side Step



Passenger Side Step



Hardware





#### **Passenger Side Shown**



Using a 15mm socket, 13mm socket, and a 13mm wrench remove the nuts and bolts highlighted.

Retain nut from cross member and factory bolt as noted in picture.



Attach side step to frame using supplied hardware, factory nut and bolt. Then using a 15mm socket, 16mm socket, and 17mm wrench. Tighten hardware.





Repeat process on driver side.

# **INSTALLATION COMPLETE**



For more instructions and videos visit sierralsv.com