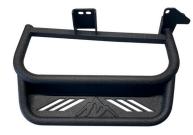

## Side Steps for AX2 Model Part# E1-007

### **INSTALLATION INSTRUCTIONS**

#### Included in this Kit



Driver Side Step



Passenger Side Step



Hardware





#### **Passenger Side Shown**



Using a 15mm socket, 13mm socket, and a 13mm wrench remove the nuts and bolts highlighted.

Retain nut from cross member and factory bolt as noted in picture.



Attach side step to frame using supplied hardware, factory nut and bolt. Then using a 15mm socket, 16mm socket, and 17mm wrench. Tighten hardware.





Repeat process on driver side.

# **INSTALLATION COMPLETE**



For more instructions and videos visit sierralsv.com