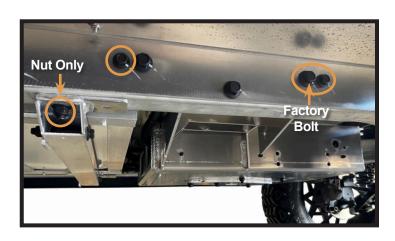

#### **Passenger Side Shown**

Using a 15mm socket, 13mm socket, and a 13mm wrench remove the nuts and bolts highlighted.

Retain nut from cross member and factory bolt as noted in picture.

Attach side step to frame using supplied hardware, factory nut and bolt. Then using a 15mm socket, 16mm socket, and 17mm wrench. Tighten hardware.