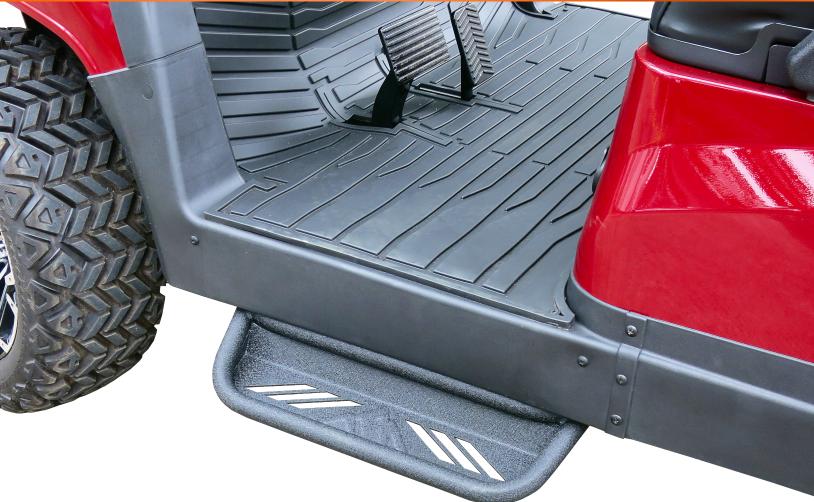

## Side Steps for AX2 Model Part# E1-007

#### Included in this Kit

Driver Side Step

Passenger Side Step

Hardware