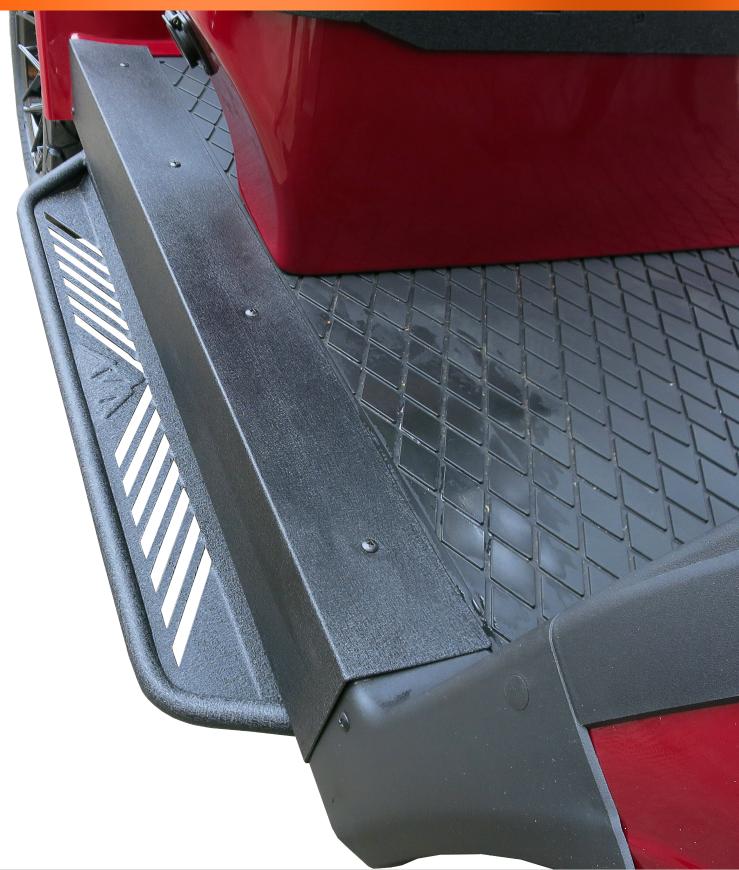

#### \*Driver side shown.

Attach the side steps to the frame using the factory bolts on the inside holes with a 15mm socket.

Attach the side steps to the frame using the supplied hardware on the outside holes with a 16mm socket and 17mm wrench. Repeat this process on the passenger side.