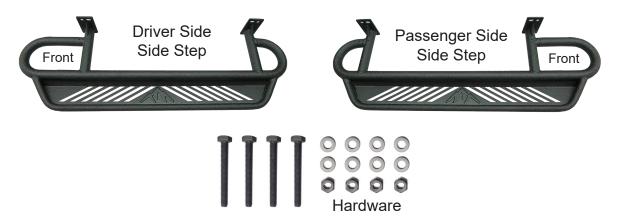

### Side Steps for AX4 Model Part# E1-009

### **INSTALLATION INSTRUCTIONS**

### **Included in this Kit**



# **STEP1**

Remove the 4 bolts circled using a 13mm socket, a 15mm wrench, and a 15mm socket.



Retain short factory bolts that thread into frame.



#### \*Driver side shown.



Attach the side steps to the frame using the factory bolts on the inside holes with a 15mm socket.



Attach the side steps to the frame using the supplied hardware on the outside holes with a 16mm socket and 17mm wrench. Repeat this process on the passenger side.



## **INSTALLATION COMPLETE**



For more instructions and videos visit sierralsv.com