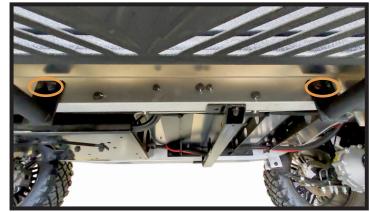

# **STEP1**

Remove the 4 bolts circled using a 13mm socket, a 15mm wrench, and a 15mm socket.

Retain short factory bolts that thread into frame.