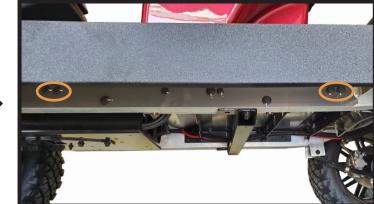

# **STEP1**

Remove the 4 bolts circled using a 13mm socket, a 15mm wrench, and a 15mm socket.

Retain short factory bolts that thread into frame.