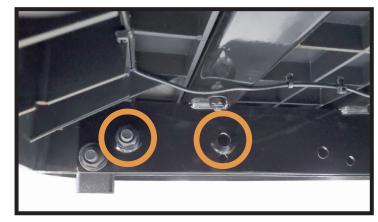

# **STEP1**

Locate the mounting holes shown on each side. Remove hardware already attached from seat kit if applicable.