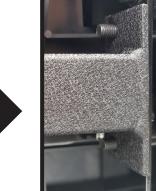

Place bracket in the footrest and insert all four bolts. Tighten hardware using a 17mm socket and a 16mm wrench.