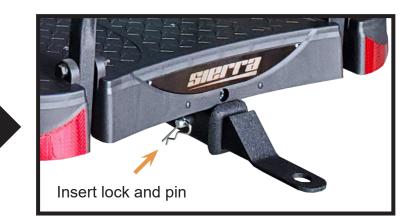

# STEP 4

The trailer hitch should be aligned with the outside edge of the footrest as shown.

Slide the receiver into the hitch. Insert the lock and pin as shown.