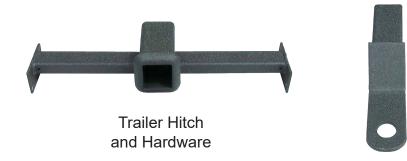

### Deluxe Rear Seat Trailer Hitch Part# D1-013

### **INSTALLATION INSTRUCTIONS**

#### Included in this Kit



Receiver

# **STEP1**

Locate the mounting holes shown on each side. Remove hardware already attached from seat kit if applicable.





# **STEP 2**

Insert bolts, washer, and sleeve into the mounting holes from Step 1.

Align the end of bolts with footrest support. Do not insert any further in order to have room for the bracket installation.





Place bracket in the footrest and insert all four bolts. Tighten hardware using a 17mm socket and a 16mm wrench.





# STEP 4

The trailer hitch should be aligned with the outside edge of the footrest as shown.

Slide the receiver into the hitch. Insert the lock and pin as shown.



### **INSTALLATION COMPLETE**



For more instructions and videos visit sierralsv.com