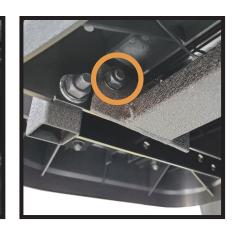

# **STEP 2**

Insert bolts, washer, and sleeve into the mounting holes from Step 1.

Align the end of bolts with footrest support. Do not insert any further in order to have room for the bracket installation.

Place bracket in the footrest and insert all four bolts. Tighten hardware using a 17mm socket and a 16mm wrench.