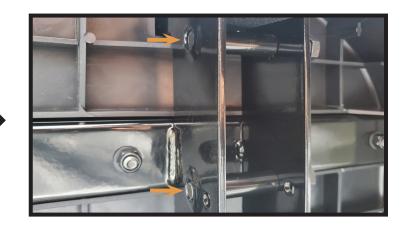

# **STEP 2**

Insert bolts, washer, and sleeve into the mounting holes from Step 1.

Align the end of bolts with footrest support. Do not insert any further in order to have room for the bracket installation.