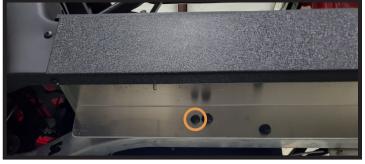

#### Driver Side Shown

Using a 13mm socket and a 15mm wrench remove the nuts and bolts highlighted.

Discard all hardware highlighted.

Rear of Cart →