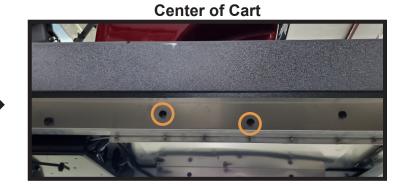

#### Driver Side Shown

Using a 13mm socket and a 15mm wrench remove the nuts and bolts highlighted.

Discard all hardware highlighted.

Rear of Cart →