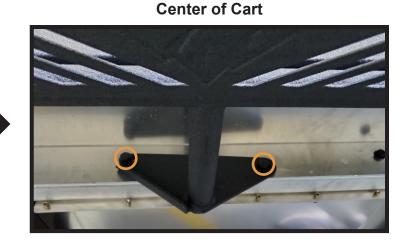

#### Driver Side Shown

Using a 13mm socket and a 15mm wrench remove the nuts and bolts highlighted.

Discard all hardware highlighted.

Rear of Cart →

Repeat process on passenger side.

Rear of Cart →