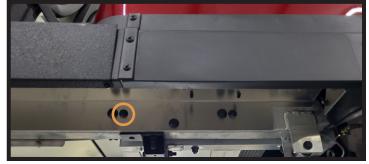

#### - Front of Cart

Driver Side Shown

**STEP 2** 

Attach side step to frame using hardware supplied with the steps. Hand tighten until all bolts are in place.

Then use a 16mm socket and 17mm wrench to tighten hardware.