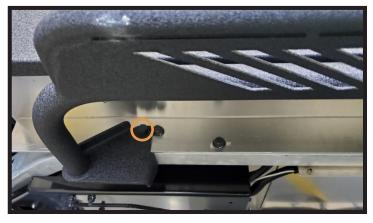

#### Driver Side Shown

Using a 13mm socket and a 15mm wrench remove the nuts and bolts highlighted.

Discard all hardware highlighted.

Rear of Cart →