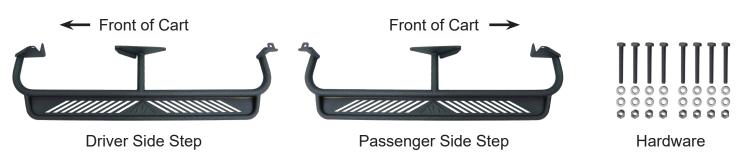

## Side Steps for AX3 Model Part# E1-008

## **INSTALLATION INSTRUCTIONS**

### **Included in this Kit**



#### Front of Cart



#### Driver Side Shown



Using a 13mm socket and a 15mm wrench remove the nuts and bolts highlighted.

Discard all hardware highlighted.



Rear of Cart →



#### - Front of Cart



Driver Side Shown

**STEP 2** 

Attach side step to frame using hardware supplied with the steps. Hand tighten until all bolts are in place.

Then use a 16mm socket and 17mm wrench to tighten hardware.

Repeat process on passenger side.



Rear of Cart →



# **INSTALLATION COMPLETE**

For more instructions and videos visit sierralsv.com