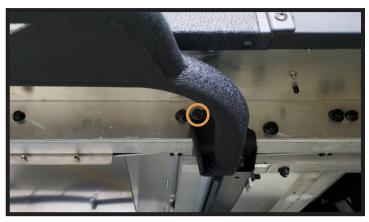

#### - Front of Cart

Driver Side Shown

**STEP 2** 

Attach side step to frame using hardware supplied with the steps. Hand tighten until all bolts are in place.

Then use a 16mm socket and 17mm wrench to tighten hardware.